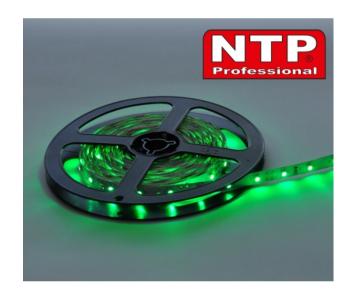

## LS01-20-3528-60-GR

Adhesive LED tape, 5M, IP20, LED300, SMD3528, green

Reference: LS01-20-3528-60-GR

**EAN Code:** 

Diode type: SMD 3528

**Diode ammount:** 300

Voltage: DC12V

Power: 4.8W/m

Protection level: IP20

Light flux: 240lm/m

**Light color:** Green (GR)

**Healthy light:** Doesn't emmit UV or IR

**Energysaving:** YES

Tape length: 5000mm

Tape width: 8mm

**Possibility to cut the** every 3 diodes (every

**tape:** 50mm)

Certificates: ROHS and CE

More info