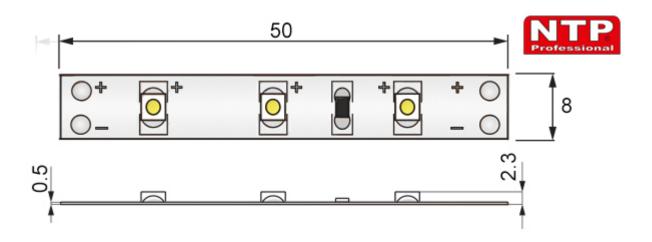

Protection level: IP20

Light flux: 240lm/m

**Light color:** Green (GR)

**Healthy light:** Doesn't emmit UV or IR

**Energysaving:** YES

Tape length: 5000mm

Tape width: 8mm

**Possibility to cut the** every 3 diodes (every

**tape:** 50mm)

Certificates: ROHS and CE

More info