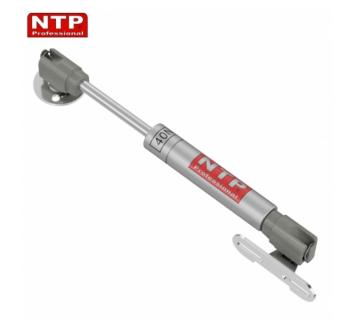

## PG03-040-X

160mm gas lifter, 40N - two mounts

Reference: PG03-040-X

**EAN Code:** 

Material: Steel

Material color: Silver

Length: 160mm

Working force: 40N