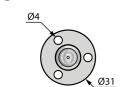

## **Zestaw zawiera** / The set includes:

1. Mocowanie korpusu

2. Mocowanie do płyty
Mounting to the plate

3. Podnośnik PG03-040-X PG03-040-X lift

4. Wkręty potrzebne do montażu Screws needed for assembly

**1**)