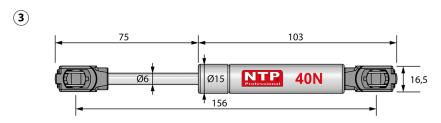

## PG03-040-X

160mm gas lifter, 40N - two mounts

Reference: PG03-040-X

**EAN Code:** 

Material: Steel

Material color: Silver

Length: 160mm

Working force: 40N