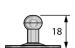

## **Zestaw zawiera** / The set includes:

1. Mocowanie korpusu

2. Mocowanie do płyty
Mounting to the plate

3. Podnośnik PG03-040-X PG03-040-X lift

4. Wkręty potrzebne do montażu Screws needed for assembly