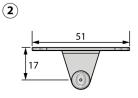

## **Zestaw zawiera** / The set includes:

1. Mocowanie korpusu

2. Mocowanie do płyty
Mounting to the plate

3. Podnośnik PG03-040-X PG03-040-X lift

4. Wkręty potrzebne do montażu Screws needed for assembly