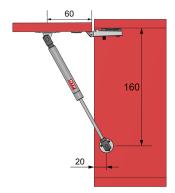

## PG03-040-X

160mm gas lifter, 40N - two mounts

Reference: PG03-040-X

**EAN Code:** 

Material: Steel

Material color: Silver

Length: 160mm

Working force: 40N

## Waga frontu w zależności od siły podnośnika i wysokości frontu Weight of doors depending on door height and lifting forces

| Siła podnośnika (N)<br>damping force (N) | Wysokość drzwi (mm) I door height (mm) |      |      |      |
|------------------------------------------|----------------------------------------|------|------|------|
|                                          | 300                                    | 400  | 500  | 600  |
|                                          | Waga drzwi (kg) / door weight (kg)     |      |      |      |
| 40                                       | 0.82                                   | 0.61 | 0.49 | 0.41 |