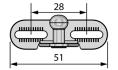

## **Zestaw zawiera** / The set includes:

1. Mocowanie korpusu

2. Mocowanie do płyty
Mounting to the plate

3. Podnośnik PG03-040-X PG03-040-X lift

4. Wkręty potrzebne do montażu Screws needed for assembly