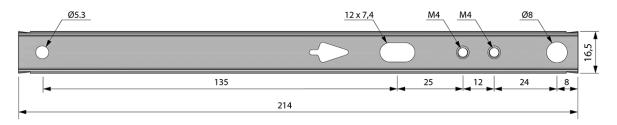

## Prowadnica szuflady / Drawer slide

| 8    | 8          | 8                                | 8 8          | 8 8                          | 8 8                          |        | _ |
|------|------------|----------------------------------|--------------|------------------------------|------------------------------|--------|---|
|      | $\bigcirc$ | $\bigcirc \bigcirc \bigcirc$     | $\mathbf{O}$ | $\bigcirc \bigcirc \bigcirc$ | $\bigcirc \bigcirc \bigcirc$ | 000 [] | ₽ |
| 18,5 | 16         | <b>1</b> 6 <b>1</b> 6 <b>1</b> 6 | - 16         |                              |                              | 6      | • |
| 4    |            |                                  | 214          |                              |                              |        | - |