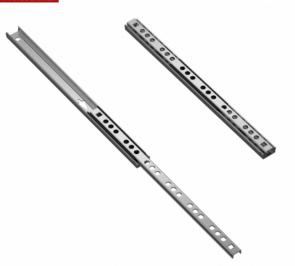

#### L + R set of ball bearing slides, measuring 17x214mm

| Reference:          | PK17-A-214        |
|---------------------|-------------------|
| EAN Code:           | 5902022204136     |
| Material:           | zinc coated steel |
| Material color:     | Zinc              |
| Length:             | 214mm             |
| Height:             | 17 mm             |
| Material thickness: | 0.8mm             |
| Max. weight:        | 10kg              |
| End extension lock: | YES               |