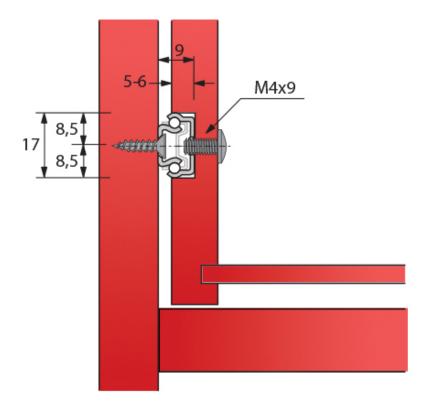

### Prowadnica korpusu / Side board slide

MONTAŻ PROWADNIC ROLKOWYCH H-17 / INSTALLATION OF H-17 BALL BEARING SLIDES