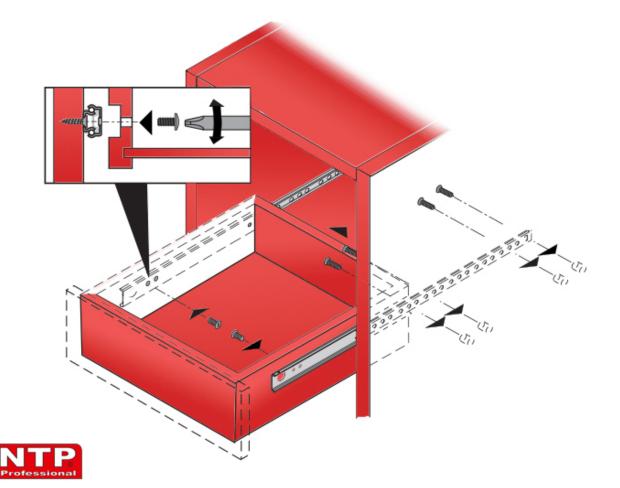

### Prowadnica korpusu / Side board slide

MONTAŻ PROWADNIC ROLKOWYCH H-17 / INSTALLATION OF H-17 BALL BEARING SLIDES