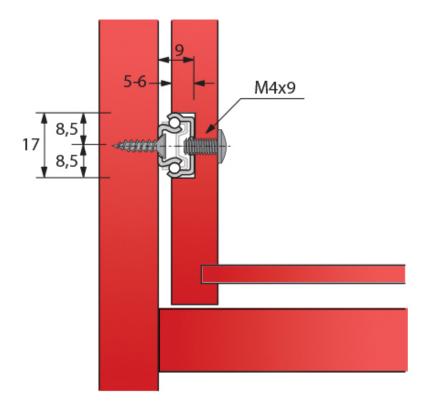

# PK17-A-342

#### L + R set of ball bearing slides, measuring 17x342mm

| Reference:          | PK17-A-342     |  |  |  |  |  |
|---------------------|----------------|--|--|--|--|--|
| EAN Code:           | 342mm<br>17 mm |  |  |  |  |  |
| Material:           |                |  |  |  |  |  |
| Material color:     |                |  |  |  |  |  |
| Length:             |                |  |  |  |  |  |
| Height:             |                |  |  |  |  |  |
| Material thickness: |                |  |  |  |  |  |
| Max. weight:        | 10kg           |  |  |  |  |  |
| End extension lock: | YES            |  |  |  |  |  |