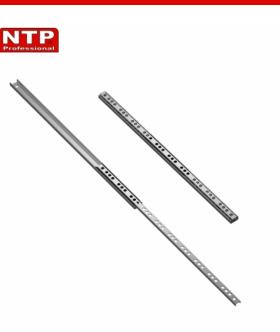

# PK17-A-342

#### L + R set of ball bearing slides, measuring 17x342mm

| Reference:          | PK17-A-342     |  |  |  |  |  |
|---------------------|----------------|--|--|--|--|--|
| EAN Code:           | 342mm<br>17 mm |  |  |  |  |  |
| Material:           |                |  |  |  |  |  |
| Material color:     |                |  |  |  |  |  |
| Length:             |                |  |  |  |  |  |
| Height:             |                |  |  |  |  |  |
| Material thickness: |                |  |  |  |  |  |
| Max. weight:        | 10kg           |  |  |  |  |  |
| End extension lock: | YES            |  |  |  |  |  |