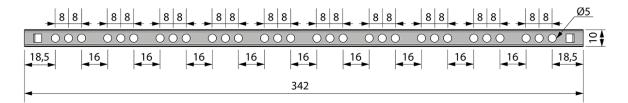

### Strata wysuwu / Extrension loss

| 100 |  |  | 242 |     |     |     |     |     |        |  |
|-----|--|--|-----|-----|-----|-----|-----|-----|--------|--|
|     |  |  | 000 | 000 | 000 | 000 | 000 | 000 |        |  |
|     |  |  | 000 | 000 | 000 | 000 | 000 | 000 | 000 [] |  |

## Prowadnica korpusu / Side board slide

MONTAŻ PROWADNIC ROLKOWYCH H-17 / INSTALLATION OF H-17 BALL BEARING SLIDES