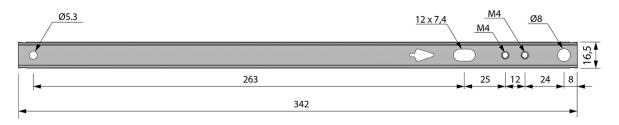

|  |  |  |  |
| Material:           |                |  |  |  |  |  |
| Material color:     |                |  |  |  |  |  |
| Length:             |                |  |  |  |  |  |
| Height:             |                |  |  |  |  |  |
| Material thickness: |                |  |  |  |  |  |
| Max. weight:        | 10kg           |  |  |  |  |  |
| End extension lock: | YES            |  |  |  |  |  |



#### More info







### Strata wysuwu / Extrension loss

| 100 |  |  | 242 |     |     |     |     |     |        |  |
|-----|--|--|-----|-----|-----|-----|-----|-----|--------|--|
|     |  |  | 000 | 000 | 000 | 000 | 000 | 000 |        |  |
|     |  |  | 000 | 000 | 000 | 000 | 000 | 000 | 000 [] |  |

## Prowadnica szuflady / Drawer slide



## Prowadnica korpusu / Side board slide



MONTAŻ PROWADNIC ROLKOWYCH H-17 / INSTALLATION OF H-17 BALL BEARING SLIDES