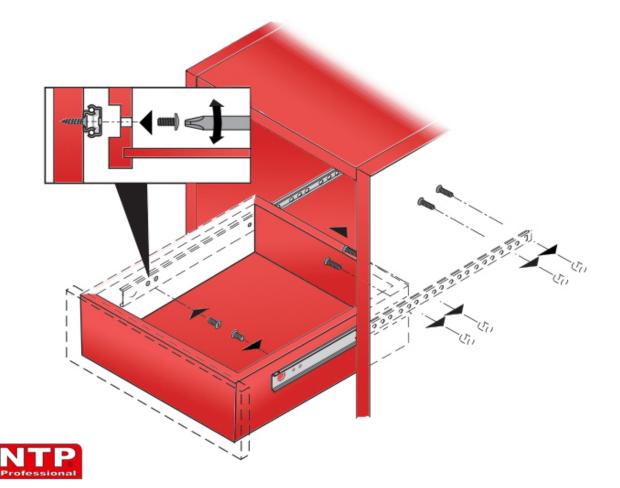

## Prowadnica szuflady / Drawer slide

## Prowadnica korpusu / Side board slide

MONTAŻ PROWADNIC ROLKOWYCH H-17 / INSTALLATION OF H-17 BALL BEARING SLIDES