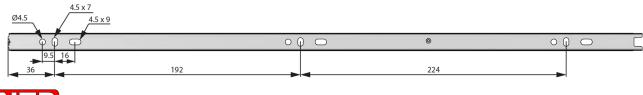

## Wymiary montażowe prowadnicy szuflady

Mounting dimensions for drawer slide

NTP. Professional