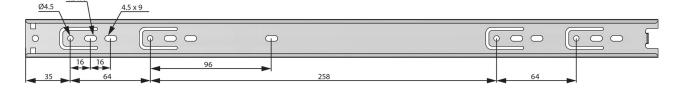

## Wymiary montażowe prowadnicy korpusu

Mounting dimensions for side board slide