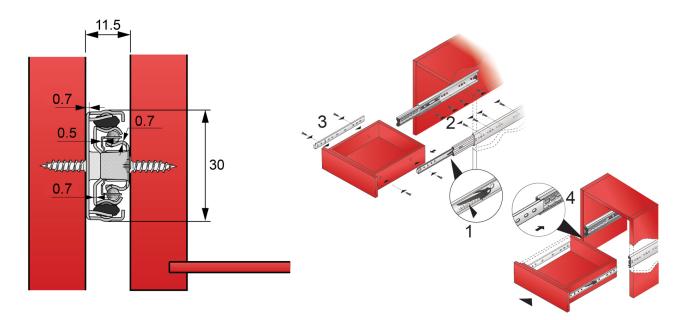

## PK30N-X-500

| Set of ball bearing slides (left and right), measuring<br>30x500mm |                   |
|--------------------------------------------------------------------|-------------------|
| Reference:                                                         | PK30N-X-500       |
| EAN Code:                                                          |                   |
| Material:                                                          | zinc coated steel |
| Material color:                                                    | Zinc              |
| Length:                                                            | 500mm             |
| Height:                                                            | 30mm              |
| Material thickness:                                                | 0.7/0.7/0.7       |
| Additional mechanism:                                              | Rubber brake      |
| Max. weight:                                                       | 15kg              |
| Full extension:                                                    | YES               |
| Dismantlable slide<br>arm:                                         | YES               |