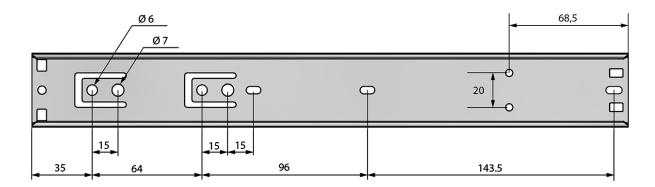

## Wymiary montażowe prowadnicy korpusu

Mounting dimensions for side board slide