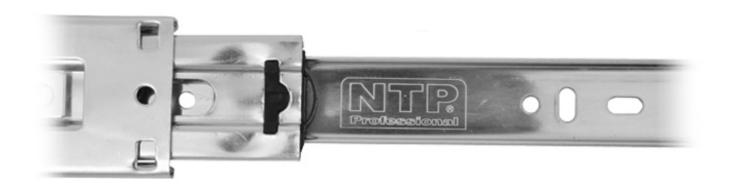

## PK45V-B-350

Set of soft closing ball bearing slides (left and right), measuring 45x350mm

Reference: PK45V-B-350

**EAN Code:** 5902022203986

Material: zinc coated steel

Material color: Zinc

Length: 350

Height: 45 mm

Material thickness: 1.0/1.0/1.2

Additional mechanism: soft-closing with reset

Max. weight: 45kg

Full extension: YES

Dismantlable slide YES

arm:



**More info Download** 





## Wymiary montażowe prowadnicy szuflady

Mounting dimensions for drawer slide



## Wymiary montażowe prowadnicy korpusu

Mounting dimensions for side board slide



## Instrukcje montażowe / Installation instructions