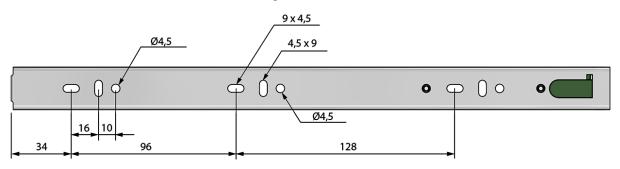

## PK45V-B-350

Set of soft closing ball bearing slides (left and right), measuring 45x350mm

Reference: PK45V-B-350

**EAN Code:** 5902022203986

Material: zinc coated steel

Material color: Zinc

Length: 350

Height: 45 mm

Material thickness: 1.0/1.0/1.2

Additional mechanism: soft-closing with reset

Max. weight: 45kg

Full extension: YES

Dismantlable slide YES

arm:



**More info Download** 





## Wymiary montażowe prowadnicy szuflady

Mounting dimensions for drawer slide



## Wymiary montażowe prowadnicy korpusu

Mounting dimensions for side board slide



## Instrukcje montażowe / Installation instructions