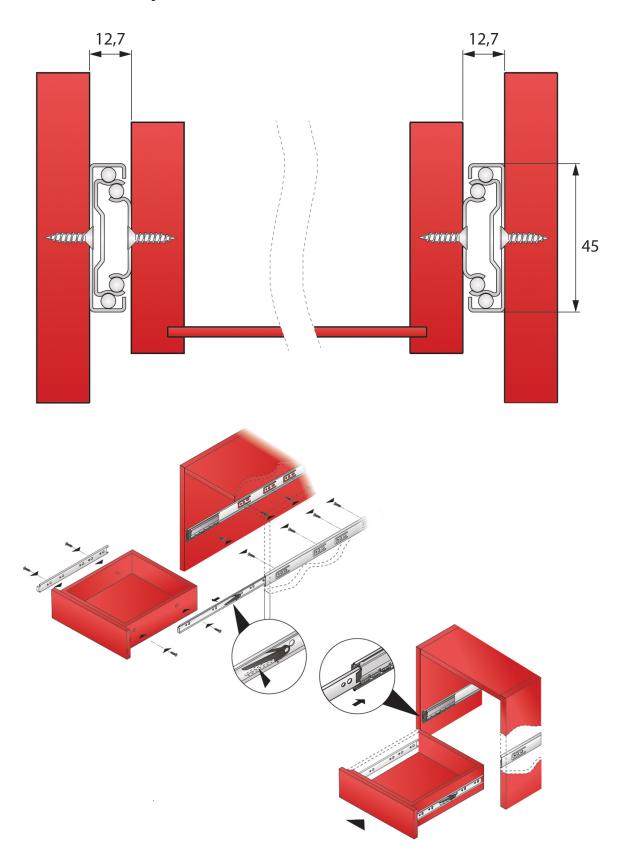

## Wymiary montażowe prowadnicy szuflady

Mounting dimensions for drawer slide

## Wymiary montażowe prowadnicy korpusu

Mounting dimensions for side board slide

## Instrukcje montażowe / Installation instructions