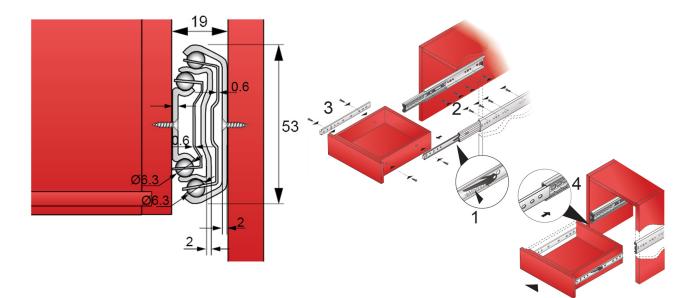

## Wymiary montażowe prowadnicy korpusu Mounting dimensions for side board slide

| 05 08         | <u>Ø6</u> |                  |     |       |      |     | <u>8x6</u> | 11x9<br>11x9 |
|---------------|-----------|------------------|-----|-------|------|-----|------------|--------------|
| 0 000 000     | 000       | > 000            | 000 | ) 00( | ) oo | 000 | 2          | 00 000       |
| 1212<br>35 60 | 150       | 100              | 150 | 180   | 180  | 180 | 238        | 40 35        |
|               | 7         | ا <sup>م</sup> م | 1   | 1400  |      |     | 1          |              |