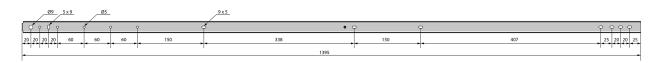

| Nickel coated steel |  |  |  |  |
| Length:                                                          | 1400 mm             |  |  |  |  |
| Height:                                                          | 53mm                |  |  |  |  |
| Material thickness:                                              | 2.0/2.0/2.0         |  |  |  |  |
| Additional mechanism:                                            | none                |  |  |  |  |
| Max. weight:                                                     | 136kg               |  |  |  |  |
| Full extension:                                                  | YES                 |  |  |  |  |





#### More info Download

### NTP

# Wymiary montażowe prowadnicy szuflady Mounting dimensions for drawer slide





#### NTP

## Wymiary montażowe prowadnicy korpusu Mounting dimensions for side board slide

| 05 08         | <u>Ø6</u> |                  |     |       |      |     | <u>8x6</u> | 11x9<br>11x9 |
|---------------|-----------|------------------|-----|-------|------|-----|------------|--------------|
| 0 000 000     | 000       | > 000            | 000 | ) 00( | ) oo | 000 | 2          | 00 000       |
| 1212<br>35 60 | 150       | 100              | 150 | 180   | 180  | 180 | 238        | 40 35        |
|               | 7         | ا <sup>م</sup> م | 1   | 1400  |      |     | 1          |              |