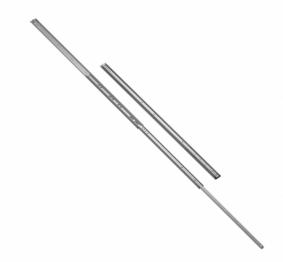

### PK53N-E-1400

| Set of ball bearing slides (left and right), measuring 53x1400mm |                     |  |  |  |  |
|------------------------------------------------------------------|---------------------|--|--|--|--|
| Reference:                                                       | PK53N-E-1400        |  |  |  |  |
| EAN Code:                                                        | 5902022203528       |  |  |  |  |
| Material:                                                        | Nickel coated steel |  |  |  |  |
| Length:                                                          | 1400 mm             |  |  |  |  |
| Height:                                                          | 53mm                |  |  |  |  |
| Material thickness:                                              | 2.0/2.0/2.0         |  |  |  |  |
| Additional mechanism:                                            | none                |  |  |  |  |
| Max. weight:                                                     | 136kg               |  |  |  |  |
| Full extension:                                                  | YES                 |  |  |  |  |