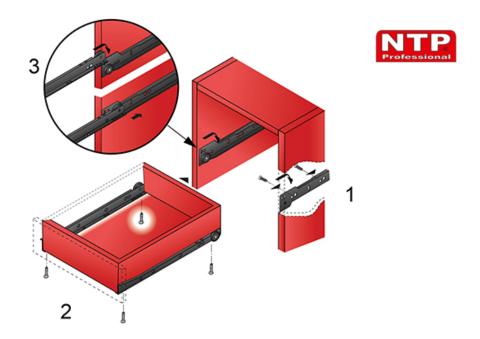

## Wymiary montażowe prowadnic rolkowych / Euro slides mounting dimensions

Montaż prowadnic rolkowych krok po kroku / Step by step Euro slide installation

Blokada wysuwu prowadnic rolkowych / EURO slides extension lock