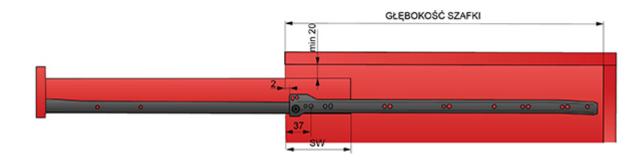

## Strata wysuwu prowadnic rolkowych / EURO slide extension loss

| Długość | Minimalna głębokośc szafki | Strata wysuwu  |
|---------|----------------------------|----------------|
| Length  | Minimum cabinet depth      | Extension loss |
| 300     | 303                        | 85             |