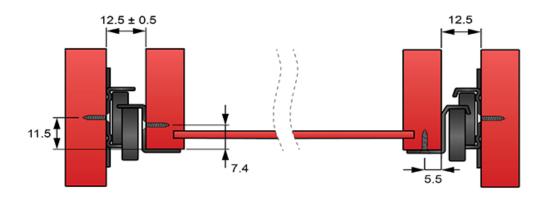

## Wymiary montażowe prowadnic rolkowych / Euro slides mounting dimensions

Montaż prowadnic rolkowych krok po kroku / Step by step Euro slide installation

Blokada wysuwu prowadnic rolkowych / EURO slides extension lock