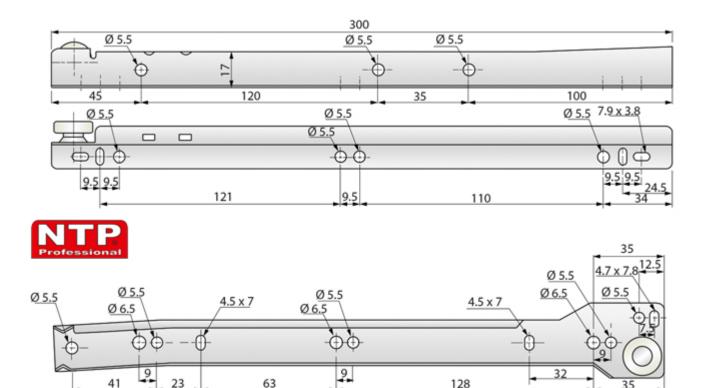

## Wymiary montażowe prowadnic rolkowych / Euro slides mounting dimensions

Montaż prowadnic rolkowych krok po kroku / Step by step Euro slide installation

Blokada wysuwu prowadnic rolkowych / EURO slides extension lock