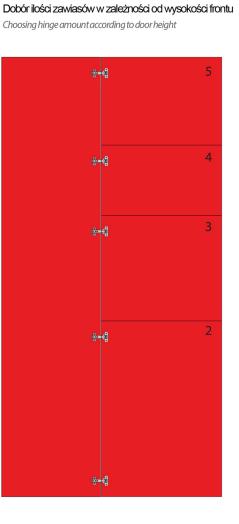

pe:                      | Two-way             |



### More info Download

Wymiary montażowe puszki i prowadnika Drilling dimensions for the hinge cup and mounting plate



Przykład zastosowania Application example NTP



Zależność odległości (K) od grubości płyty (D) i wysokości prowadnika (H) Dependency of distance (K) from board thickness (D) and plate height (H)



D - grubość płyty / board thickness

K - odległość puszki zawiasu od krawędzi frontu / distance between the hinge cup and door edge H - wysokość prowadnika / mounting plate height







drzwi otwarte / door open

drzwi zamknięte / door close

# Regulacja Zawiasu w trzech kierunkach

Hinge three dimensional adjustment



Regulacja wysokości / Height adjustment

## NTP

# Montaż zawiasu slide-on Slide-on hinge installation