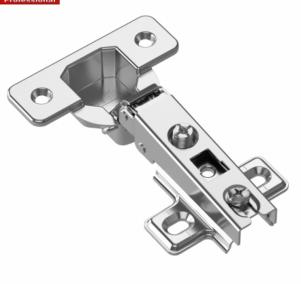

# ZP01-H2

Ø35mm hinge with a H=2 mounting plate, designed for overlay doors

| Reference:                        | ZP01-H2             |
|-----------------------------------|---------------------|
| EAN Code:                         |                     |
| Material:                         | Nickel coated steel |
| Cup Type:                         | fi 35mm             |
| EURO screws:                      | NO                  |
| Caps:                             | NO                  |
| Mounting plate type:              | slide-on            |
| Mounting plate height:            | H2                  |
| Designed for:                     | Overlay doors       |
| Soft-closing:                     | NO                  |
| <b>Opening Angle:</b>             | 110º                |
| Cam adjustable hinge<br>arm:      | NO                  |
| Cam adjustable<br>mounting plate: | NO                  |
| Spring type:                      | Two-way             |