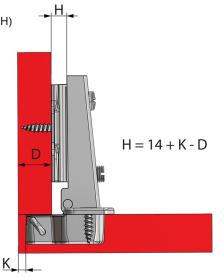

### More info Download

Wymiary montażowe puszki i prowadnika Drilling dimensions for the hinge cup and mounting plate

Przykład zastosowania Application example NTP

Zależność odległości (K) od grubości płyty (D) i wysokości prowadnika (H) Dependency of distance (K) from board thickness (D) and plate height (H)

D - grubość płyty / board thickness

K - odległość puszki zawiasu od krawędzi frontu / distance between the hinge cup and door edge H - wysokość prowadnika / mounting plate height

drzwi otwarte / door open