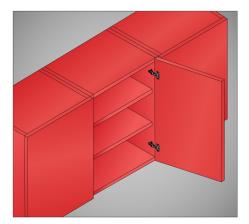

### More info Download

Wymiary montażowe puszki i prowadnika Drilling dimensions for the hinge cup and mounting plate

Przykład zastosowania Application example NTP

Zależność odległości (K) od grubości płyty (D) i wysokości prowadnika (H) Dependency of distance (K) from board thickness (D) and plate height (H)

## NTP