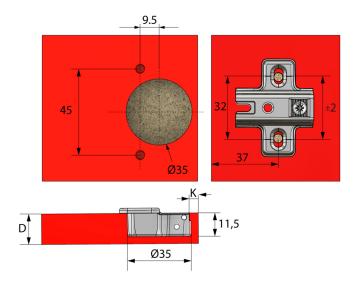

### More info Download

Wymiary montażowe puszki i prowadnika Drilling dimensions for the hinge cup and mounting plate

Przykład zastosowania Application example NTP

Zależność odległości (K) od grubości płyty (D) i wysokości prowadnika (H) Dependency of distance (K) from board thickness (D) and plate height (H)

D - grubość płyty / board thickness

K - odległość puszki zawiasu od krawędzi frontu / distance between the hinge cup and door edge H - wysokość prowadnika / mounting plate height

drzwi otwarte / door open