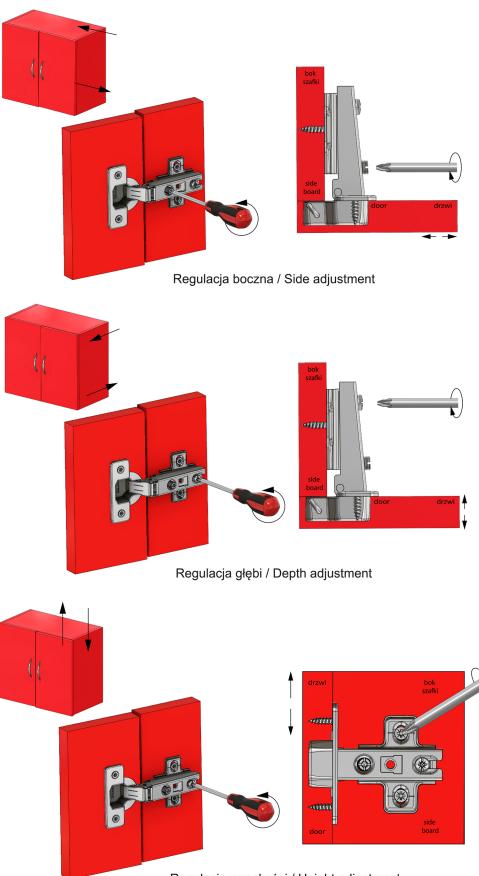

# Regulacja Zawiasu w trzech kierunkach

Hinge three dimensional adjustment

Regulacja wysokości / Height adjustment