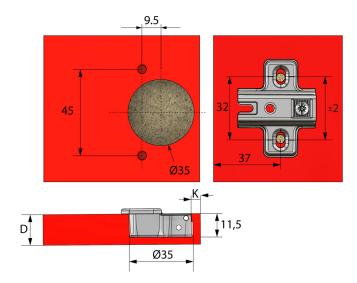

### More info Download

Wymiary montażowe puszki i prowadnika Drilling dimensions for the hinge cup and mounting plate

Przykład zastosowania Application example NTP

NTP

Zależność odległości (K) od odległości (A) i wysokości prowadnika (H) Dependency of distance (K) from distance (A) and plate height (H)

A - odległość pomiędzy bokiem szafki a frontem / distance between the side board and the door K - odległość puszki zawiasu od krawędzi frontu / distance between the hinge cup and door edge

K - odległość puszki zawiasu od krawędzi frontu / distand

H - wysokość prowadnika / mounting plate height

drzwi otwarte / door open

drzwi zamknięte / door close