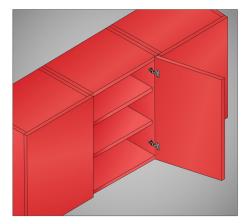

### More info Download

Wymiary montażowe puszki i prowadnika Drilling dimensions for the hinge cup and mounting plate

Przykład zastosowania Application example NTP

NTP

Zależność odległości (K) od odległości (A) i wysokości prowadnika (H) Dependency of distance (K) from distance (A) and plate height (H)