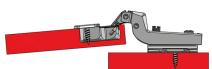

|
| Cam adjustable mounting plate: | NO                  |
| Spring type:                   | One-way             |
|                                |                     |



### More info Download

Wymiary montażowe puszki i prowadnika Drilling dimensions for the hinge cup and mounting plate



Przykład zastosowania Application example NTP



NTP

Zależność odległości (K) od odległości (A) i wysokości prowadnika (H) Dependency of distance (K) from distance (A) and plate height (H)



A - odległość pomiędzy bokiem szafki a frontem / distance between the side board and the door K - odległość puszki zawiasu od krawędzi frontu / distance between the hinge cup and door edge

K - odległość puszki zawiasu od krawędzi frontu / distand

H - wysokość prowadnika / mounting plate height



drzwi otwarte / door open



drzwi zamknięte / door close



## Regulacja Zawiasu w trzech kierunkach

Hinge three dimensional adjustment



Regulacja wysokości / Height adjustment

### NTP

# Montaż zawiasu slide-on Slide-on hinge installation