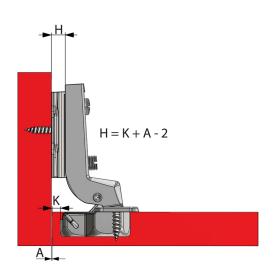

### More info Download

Wymiary montażowe puszki i prowadnika Drilling dimensions for the hinge cup and mounting plate

Przykład zastosowania Application example NTP

NTP

Zależność odległości (K) od odległości (A) i wysokości prowadnika (H) Dependency of distance (K) from distance (A) and plate height (H)

A - odległość pomiędzy bokiem szafki a frontem / distance between the side board and the door K - odległość puszki zawiasu od krawędzi frontu / distance between the hinge cup and door edge

K - odległość puszki zawiasu od krawędzi frontu / distand

H - wysokość prowadnika / mounting plate height

drzwi otwarte / door open

drzwi zamknięte / door close