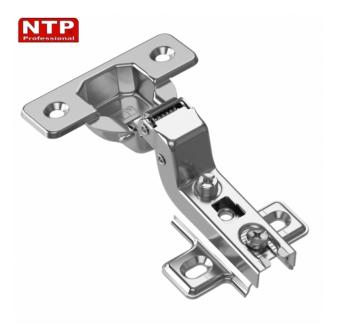

# ZP13-H2

| Ø35mm hinge with a H=2 mounting plate, designed for |  |  |
|-----------------------------------------------------|--|--|
| flush doors                                         |  |  |

| Reference:                     | ZP13-H2             |
|--------------------------------|---------------------|
| EAN Code:                      |                     |
| Material:                      | Nickel coated steel |
| Cup Type:                      | fi 35mm             |
| EURO screws:                   | NO                  |
| Caps:                          | NO                  |
| Mounting plate type:           | slide-on            |
| Mounting plate height:         | H2                  |
| Designed for:                  | flush doors         |
| Soft-closing:                  | NO                  |
| <b>Opening Angle:</b>          | 110º                |
| Cam adjustable hinge<br>arm:   | NO                  |
| Cam adjustable mounting plate: | NO                  |
| Spring type:                   | One-way             |
|                                |                     |