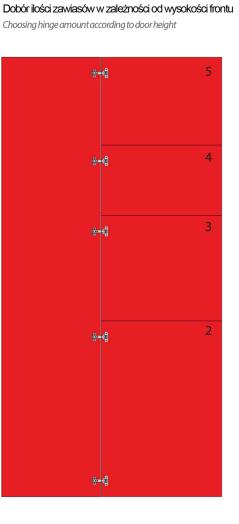

Drilling dimensions for the hinge cup and mounting plate



Przykład zastosowania Application example NTP



NTP

Zależność odległości (K) od odległości (A) i wysokości prowadnika (H) Dependency of distance (K) from distance (A) and plate height (H)



A - odległość pomiędzy bokiem szafki a frontem / distance between the side board and the door K - odległość puszki zawiasu od krawędzi frontu / distance between the hinge cup and door edge

K - odległość puszki zawiasu od krawędzi frontu / distand

H - wysokość prowadnika / mounting plate height



drzwi otwarte / door open



drzwi zamknięte / door close



## Regulacja Zawiasu w trzech kierunkach

Hinge three dimensional adjustment



Regulacja wysokości / Height adjustment

### NTP

# Montaż zawiasu slide-on Slide-on hinge installation