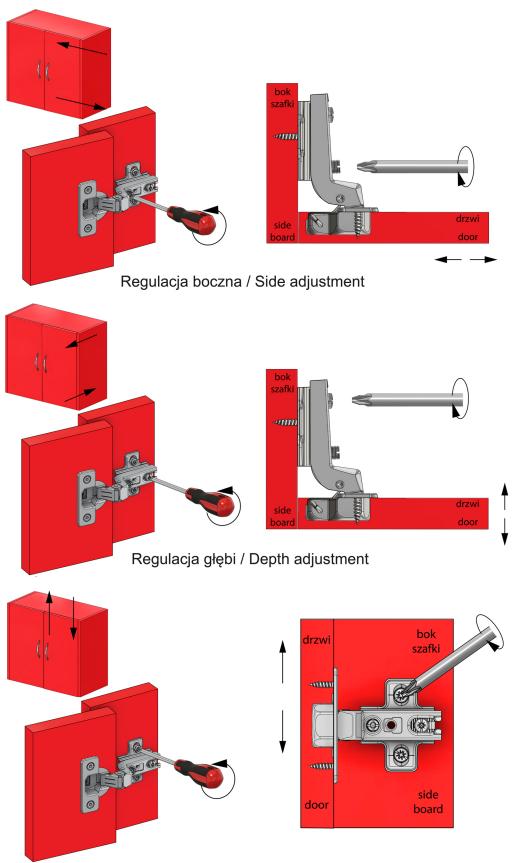

## Regulacja Zawiasu w trzech kierunkach

Hinge three dimensional adjustment

Regulacja wysokości / Height adjustment