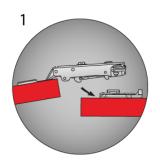

oors

**Soft-closing:** NO

Opening Angle: 135°

Cam adjustable hinge YES

rm: 'ت

Cam adjustable Mounting plate:

NTP



More info Download

#### Wymiary montażowe puszki i prowadnika

Drilling dimensions for the hinge cup and mounting plate

9.5 035 11,5 035

#### Przykład zastosowania

Application example



NTP



#### Przykład zastosowania

Application example

- D grubość płyty / board thickness
- K odległość puszki zawiasu od krawędzi frontu / distance between the hinge cup and door edge H wysokość prowadnika / mounting plate height





# Regulacja zawiasu w trzech kierunkach Hinge three dimensional adjustment









#### Montaż zawiasu clip-on

Clip-on hinge installation

### Dobór ilości zawiasów w zależności od wysokości frontu

Choosing hinge amount according to door height