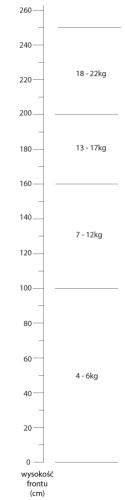

### Dobór ilości zawiasów w zależności od wysokości frontu

Choosing hinge amount according to door height