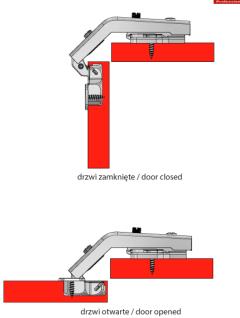

Ø35mm, 135º angular hinge with H2 mounting plate

Reference: ZPC25R-H2R-1Z

**EAN Code:** 

Material: Nickel coated steel

Cup Type: fi 35mm

EURO screws: NO

Caps: YES

Mounting plate type: clip-on

Mounting plate height: H2

Designed for: angled doors

**Soft-closing:** NO

Opening Angle: 135°

Cam adjustable hinge YES

rm: 'ت

Cam adjustable Mounting plate:

NTP



More info Download

#### Wymiary montażowe puszki i prowadnika

Drilling dimensions for the hinge cup and mounting plate

9.5 035 11,5 035

#### Przykład zastosowania

Application example



NTP



#### Przykład zastosowania

Application example

- D grubość płyty / board thickness
- K odległość puszki zawiasu od krawędzi frontu / distance between the hinge cup and door edge H wysokość prowadnika / mounting plate height





# Regulacja zawiasu w trzech kierunkach Hinge three dimensional adjustment









#### Montaż zawiasu clip-on

Clip-on hinge installation

### Dobór ilości zawiasów w zależności od wysokości frontu

Choosing hinge amount according to door height