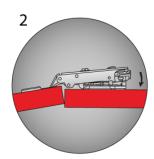

rs

**Soft-closing:** NO

Opening Angle: 135°

Cam adjustable hinge YES

rm: 'ت

Cam adjustable Mounting plate:

NTP



More info Download

#### Wymiary montażowe puszki i prowadnika

Drilling dimensions for the hinge cup and mounting plate

9.5 035 11,5 035

#### Przykład zastosowania

Application example



NTP



#### Przykład zastosowania

Application example

- D grubość płyty / board thickness
- K odległość puszki zawiasu od krawędzi frontu / distance between the hinge cup and door edge H wysokość prowadnika / mounting plate height





# Regulacja zawiasu w trzech kierunkach Hinge three dimensional adjustment









#### Montaż zawiasu clip-on

Clip-on hinge installation

### Dobór ilości zawiasów w zależności od wysokości frontu

Choosing hinge amount according to door height