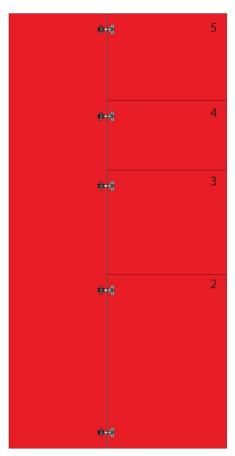

### Dobór ilości zawiasów w zależności od wysokości frontu

Choosing hinge amount according to door height