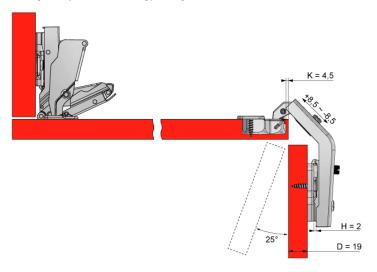

#### Przykład zastosowania

Application example

- D grubość płyty / board thickness
- K odległość puszki zawiasu od krawędzi frontu / distance between the hinge cup and door edge H wysokość prowadnika / mounting plate height