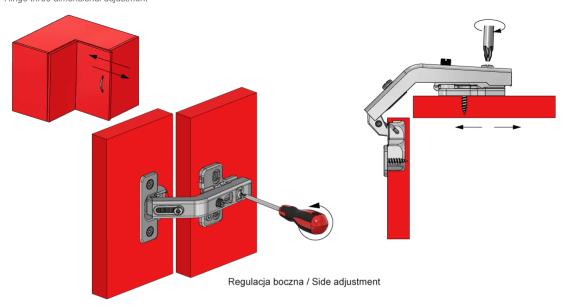

**EAN Code:** 

Material: Nickel coated steel

Cup Type: fi 35mm

EURO screws: NO

Caps: YES

Mounting plate type: clip-on

Mounting plate height: H2

Designed for: angled doors

**Soft-closing:** NO

Opening Angle: 135°

Cam adjustable hinge YES

rm: 'ت

Cam adjustable Mounting plate:

NTP



More info Download

#### Wymiary montażowe puszki i prowadnika

Drilling dimensions for the hinge cup and mounting plate

9.5 035 11,5 035

#### Przykład zastosowania

Application example



NTP



#### Przykład zastosowania

Application example

- D grubość płyty / board thickness
- K odległość puszki zawiasu od krawędzi frontu / distance between the hinge cup and door edge H wysokość prowadnika / mounting plate height





# Regulacja zawiasu w trzech kierunkach Hinge three dimensional adjustment









#### Montaż zawiasu clip-on

Clip-on hinge installation

### Dobór ilości zawiasów w zależności od wysokości frontu

Choosing hinge amount according to door height