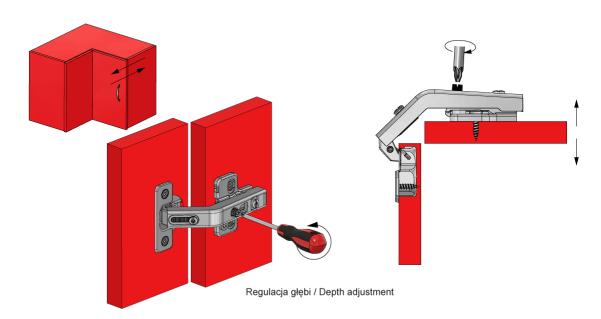

EAN Code:** 

Material: Nickel coated steel

Cup Type: fi 35mm

EURO screws: NO

Caps: YES

Mounting plate type: clip-on

Mounting plate height: H2

Designed for: angled doors

**Soft-closing:** NO

Opening Angle: 135°

Cam adjustable hinge YES

rm: 'ت

Cam adjustable Mounting plate:

NTP



More info Download

#### Wymiary montażowe puszki i prowadnika

Drilling dimensions for the hinge cup and mounting plate

9.5 035 11,5 035

#### Przykład zastosowania

Application example



NTP



#### Przykład zastosowania

Application example

- D grubość płyty / board thickness
- K odległość puszki zawiasu od krawędzi frontu / distance between the hinge cup and door edge H wysokość prowadnika / mounting plate height





# Regulacja zawiasu w trzech kierunkach Hinge three dimensional adjustment









#### Montaż zawiasu clip-on

Clip-on hinge installation

### Dobór ilości zawiasów w zależności od wysokości frontu

Choosing hinge amount according to door height