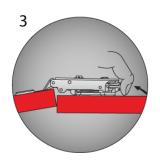

**Soft-closing:** NO

Opening Angle: 135°

Cam adjustable hinge YES

rm: 'ت

Cam adjustable Mounting plate:

NTP



More info Download

#### Wymiary montażowe puszki i prowadnika

Drilling dimensions for the hinge cup and mounting plate

9.5 035 11,5 035

#### Przykład zastosowania

Application example



NTP



#### Przykład zastosowania

Application example

- D grubość płyty / board thickness
- K odległość puszki zawiasu od krawędzi frontu / distance between the hinge cup and door edge H wysokość prowadnika / mounting plate height





# Regulacja zawiasu w trzech kierunkach Hinge three dimensional adjustment









#### Montaż zawiasu clip-on

Clip-on hinge installation

### Dobór ilości zawiasów w zależności od wysokości frontu

Choosing hinge amount according to door height