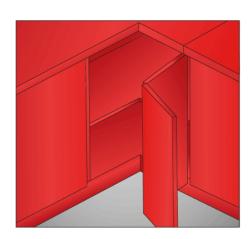

## ZPC25R-H2R-1Z

Ø35mm, 135º angular hinge with H2 mounting plate

Reference: ZPC25R-H2R-1Z

**EAN Code:** 

Material: Nickel coated steel

Cup Type: fi 35mm

EURO screws: NO

Caps: YES

Mounting plate type: clip-on

Mounting plate height: H2

Designed for: angled doors

**Soft-closing:** NO

Opening Angle: 135°

Cam adjustable hinge YES

rm: 'ت

Cam adjustable Mounting plate:

NTP



More info Download

#### Wymiary montażowe puszki i prowadnika

Drilling dimensions for the hinge cup and mounting plate

9.5 035 11,5 035

#### Przykład zastosowania

Application example



NTP



#### Przykład zastosowania

Application example

- D grubość płyty / board thickness
- K odległość puszki zawiasu od krawędzi frontu / distance between the hinge cup and door edge H wysokość prowadnika / mounting plate height





# Regulacja zawiasu w trzech kierunkach Hinge three dimensional adjustment









#### Montaż zawiasu clip-on

Clip-on hinge installation

### Dobór ilości zawiasów w zależności od wysokości frontu

Choosing hinge amount according to door height