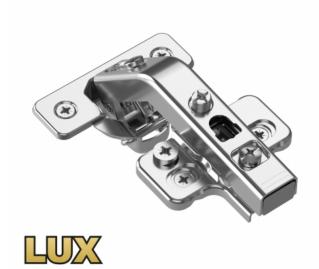

## ZPC25R-H2R-1Z

Ø35mm, 135º angular hinge with H2 mounting plate

Reference: ZPC25R-H2R-1Z

**EAN Code:** 

Material: Nickel coated steel

Cup Type: fi 35mm

EURO screws: NO

Caps: YES

Mounting plate type: clip-on

Mounting plate height: H2

Designed for: angled doors

**Soft-closing:** NO

Opening Angle: 135°

Cam adjustable hinge YES

rm: 'ت

Cam adjustable Mounting plate: