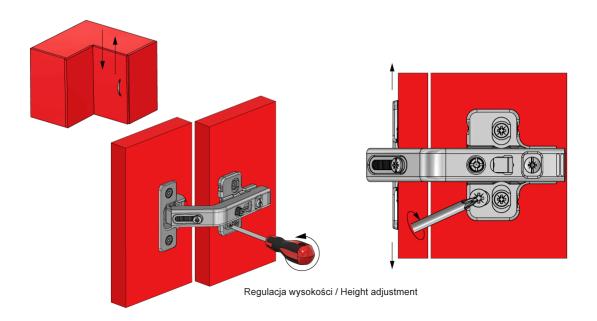

N Code:** 

Material: Nickel coated steel

Cup Type: fi 35mm

EURO screws: NO

Caps: YES

Mounting plate type: clip-on

Mounting plate height: H2

Designed for: angled doors

**Soft-closing:** NO

Opening Angle: 135°

Cam adjustable hinge YES

rm: 'ت

Cam adjustable Mounting plate:

NTP



More info Download

#### Wymiary montażowe puszki i prowadnika

Drilling dimensions for the hinge cup and mounting plate

9.5 035 11,5 035

#### Przykład zastosowania

Application example



NTP



#### Przykład zastosowania

Application example

- D grubość płyty / board thickness
- K odległość puszki zawiasu od krawędzi frontu / distance between the hinge cup and door edge H wysokość prowadnika / mounting plate height





# Regulacja zawiasu w trzech kierunkach Hinge three dimensional adjustment









#### Montaż zawiasu clip-on

Clip-on hinge installation

### Dobór ilości zawiasów w zależności od wysokości frontu

Choosing hinge amount according to door height