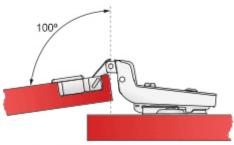

Mounting plate type: clip-on

Mounting plate height: H0

Designed for: flush doors

**Soft-closing:** YES

Opening Angle: 100º

Cam adjustable hinge NO

rm: NC

Cam adjustable mounting plate:

### Montaż zawiasu clip-on

Clip-on hinge installation