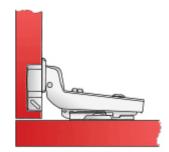

l

Cup Type: fi 35mm

EURO screws: NO

Caps: NO

Mounting plate type: clip-on

Mounting plate height: H0

Designed for: flush doors

**Soft-closing:** YES

Opening Angle: 100º

Cam adjustable hinge NO

rm: NC

Cam adjustable mounting plate:



**More info** 



## Przykład zastosowania Application example





### Zależność odległości (K) od odległości (A) i wysokości prowadnika (H)

Dependency of distance (K) from distance (A) and plate height (H)

| DK | 3  | 4  | 5  | 6  | 7  |
|----|----|----|----|----|----|
| 0  | -1 | -2 | -3 | -4 | -5 |

A - odległość pomiedzy bokiem szafki a drzwiczkami / distance between the side panel and the door

K - odległość zamontowanej puszki od krawędzi drzwiczek / distance of the hinge cup from the door edge

H - wysokość prowadnika / plate height









drzwi zamknięte / door closed

# Wymiary montażowe dla puszki Ø35 Mounting dimension for Ø35 cup





### Regulacja Zawiasu w trzech kierunkach

Hinge three dimensional adjustment



Regulacja wysokości / Height Adjustment



### Montaż zawiasu clip-on

Clip-on hinge installation



## Dobór ilości zawiasów w zależności od wysokości drzwiczek

Choosing hinge amount according to door height