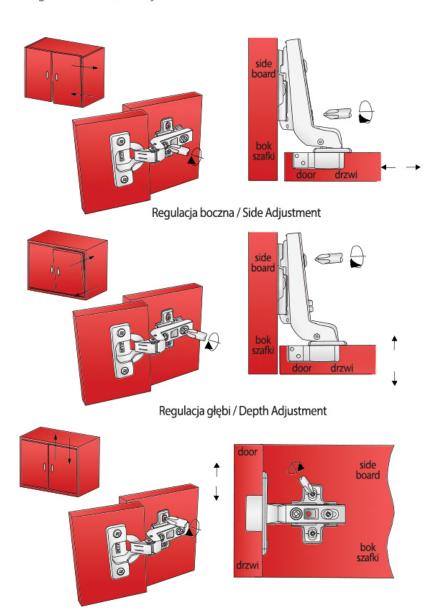

### Regulacja Zawiasu w trzech kierunkach

Hinge three dimensional adjustment

Regulacja wysokości / Height Adjustment