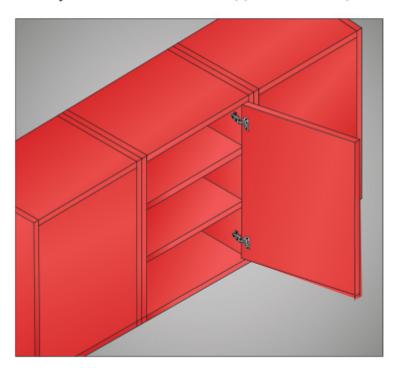

## ZPCS03-H0

Ø35mm soft-closing hinge with a H0 clip-on mounting plate, designed for flush doors

Reference: ZPCS03-H0

**EAN Code:** 

Material: Nickel coated steel

Cup Type: fi 35mm

EURO screws: NO

Caps: NO

Mounting plate type: clip-on

Mounting plate height: H0

Designed for: flush doors

**Soft-closing:** YES

Opening Angle: 100º

Cam adjustable hinge NO

rm: NC

Cam adjustable mounting plate:



**More info** 



## Przykład zastosowania Application example





### Zależność odległości (K) od odległości (A) i wysokości prowadnika (H)

Dependency of distance (K) from distance (A) and plate height (H)

| DK | 3  | 4  | 5  | 6  | 7  |
|----|----|----|----|----|----|
| 0  | -1 | -2 | -3 | -4 | -5 |

A - odległość pomiedzy bokiem szafki a drzwiczkami / distance between the side panel and the door

K - odległość zamontowanej puszki od krawędzi drzwiczek / distance of the hinge cup from the door edge

H - wysokość prowadnika / plate height









drzwi zamknięte / door closed

# Wymiary montażowe dla puszki Ø35 Mounting dimension for Ø35 cup





### Regulacja Zawiasu w trzech kierunkach

Hinge three dimensional adjustment



Regulacja wysokości / Height Adjustment



### Montaż zawiasu clip-on

Clip-on hinge installation



## Dobór ilości zawias