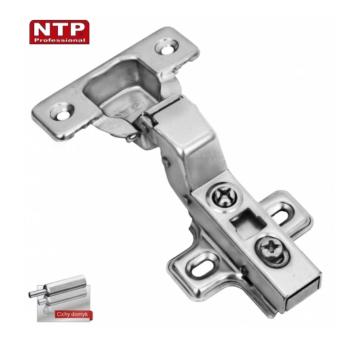

## ZPCS03-H0

Ø35mm soft-closing hinge with a H0 clip-on mounting plate, designed for flush doors

Reference: ZPCS03-H0

**EAN Code:** 

Material: Nickel coated steel

Cup Type: fi 35mm

EURO screws: NO

Caps: NO

Mounting plate type: clip-on

Mounting plate height: H0

Designed for: flush doors

**Soft-closing:** YES

Opening Angle: 100º

Cam adjustable hinge NO

rm: NC

Cam adjustable mounting plate: