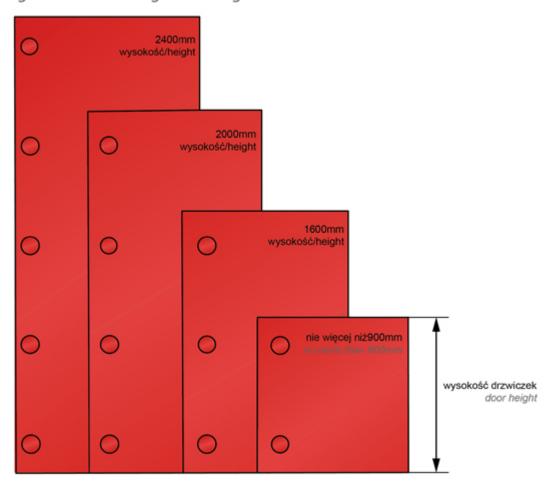

## Dobór ilości zawiasów w zależności od wysokości drzwiczek

Choosing hinge amount according to door height