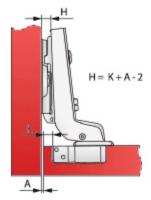

### Zależność odległości (K) od odległości (A) i wysokości prowadnika (H)

Dependency of distance (K) from distance (A) and plate height (H)

| DK | 3  | 4  | 5  | 6  | 7  |
|----|----|----|----|----|----|
| 0  | -1 | -2 | -3 | -4 | -5 |

A - odległość pomiedzy bokiem szafki a drzwiczkami / distance between the side panel and the door

K - odległość zamontowanej puszki od krawędzi drzwiczek / distance of the hinge cup from the door edge

H - wysokość prowadnika / plate height