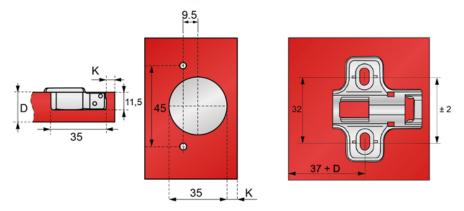

H0

Designed for: flush doors

**Soft-closing:** YES

Opening Angle: 100º

Cam adjustable hinge NO

rm: NC

Cam adjustable mounting plate:



**More info** 



## Przykład zastosowania Application example





### Zależność odległości (K) od odległości (A) i wysokości prowadnika (H)

Dependency of distance (K) from distance (A) and plate height (H)

| DK | 3  | 4  | 5  | 6  | 7  |
|----|----|----|----|----|----|
| 0  | -1 | -2 | -3 | -4 | -5 |

A - odległość pomiedzy bokiem szafki a drzwiczkami / distance between the side panel and the door

K - odległość zamontowanej puszki od krawędzi drzwiczek / distance of the hinge cup from the door edge

H - wysokość prowadnika / plate height









drzwi zamknięte / door closed

# Wymiary montażowe dla puszki Ø35 Mounting dimension for Ø35 cup





### Regulacja Zawiasu w trzech kierunkach

Hinge three dimensional adjustment



Regulacja wysokości / Height Adjustment



### Montaż zawiasu clip-on

Clip-on hinge installation



## Dobór ilości zawiasów w zależności od wysokości drzwiczek

Choosing hinge amount according to door height