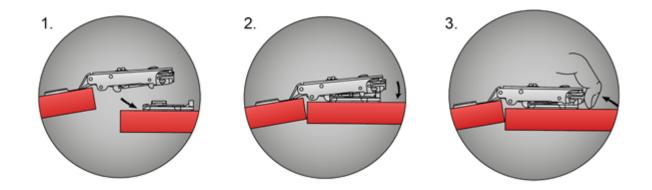

ia Application example





### Zależność odległości (K) od odległości (A) i wysokości prowadnika (H)

Dependency of distance (K) from distance (A) and plate height (H)

| DK | 3  | 4  | 5  | 6  | 7  |
|----|----|----|----|----|----|
| 0  | -1 | -2 | -3 | -4 | -5 |

A - odległość pomiedzy bokiem szafki a drzwiczkami / distance between the side panel and the door

K - odległość zamontowanej puszki od krawędzi drzwiczek / distance of the hinge cup from the door edge

H - wysokość prowadnika / plate height









drzwi zamknięte / door closed

# Wymiary montażowe dla puszki Ø35 Mounting dimension for Ø35 cup





### Regulacja Zawiasu w trzech kierunkach

Hinge three dimensional adjustment



Regulacja wysokości / Height Adjustment



### Montaż zawiasu clip-on

Clip-on hinge installation



## Dobór ilości zawiasów w zależności od wysokości drzwiczek

Choosing hinge amount according to door height